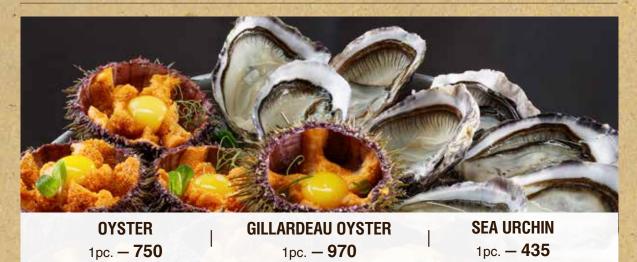

is shown. The weight of the dish on your plate depends on chosen doneness.

We acknowledge four doneness levels of steak:

RARE — roasted on the outside, red on the inside;

MEDIUM RARE — roasted on the outside, reddish-pink on the inside;

**MEDIUM** — well-roasted on the outside, pink on the inside;

MEDIUM WELL — strongly roasted on the outside, light pink on the inside.

For each steak, we recommend the level of doneness which reveals its taste perfectly.

Ask your waiter.

If you are not satisfied with the outlook of your steak, it's doneness or you had to wait for it too long, please tell us about it and we will recook the steak or return your money. Defined time to cook a steak in BUTCHER steak houses is up to 20-35 minutes.

# LIVE SEAFOOD FROM THE AQUARIUM



The Chef recommends



## **COLD STARTERS**

Boiled king crab legs. Served with hollandaise sauce.

|                                                                                                                                     |              | Marie Control |
|-------------------------------------------------------------------------------------------------------------------------------------|--------------|---------------|
| RUSSO TARTARE  Tartare with Russian attitude: black bread toasts, pickles, onion, garlic, parsley, and of course boneless beef cut. | 200/30 gr.   | 1450          |
| PICANHA CURADA Dried beef appetizer from the Chef.                                                                                  | 75/60 gr.    | 950           |
| TUNA TARTARE Tuna fillet with mini caperberries, Sp