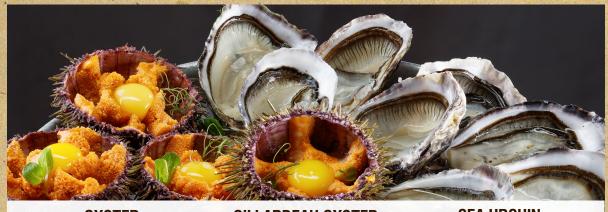

# LIVE SEAFOOD FROM THE AQUARIUM

**OYSTER** 1pc. — **750** 

GILLARDEAU OYSTER 1pc. — 970

**SEA URCHIN** 1pc. — **435** 

5200/9950

The Chef recommends

2/4 pc.